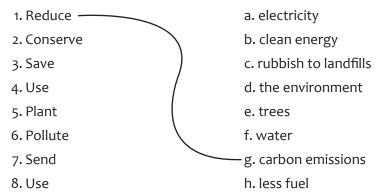

## ل Vocabulary Worksheet 1 تات

Name \_\_\_\_\_

## **Environmental Problems**

**1** Match to complete the phrases.



## **2** Write each possible solution under the column for each problem. Some answers may be repeated.

-carpool- plant trees recycle take short showers take the bus take short showers turn off the water while you brush your teeth turn off appliances use solar power

| The air is polluted. | There isn't enough water. |
|----------------------|---------------------------|
| carpool              |                           |
|                      |                           |
|                      |                           |
|                      |                           |
|                      |                           |
|                      |                           |
|                      |                           |
|                      |                           |