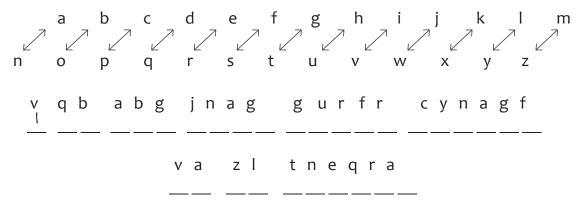

caterpillars earthworms fertiliser seeds snails weeds

**∃** Unscramble the words and complete the sentences.

| 1. | Terry plants              | seeds | to grow vegetables in his garden. (dsese)        |
|----|---------------------------|-------|--------------------------------------------------|
| 2. |                           | helps | the seeds grow. (tesefirlir)                     |
| 3. | The                       | h     | nelp the plants in the garden grow. (ratwesmhor) |
| 4. | There are a lot of horril | ble   | in my garden. (dewse)                            |
| 5. | The                       | е     | eat my plants. (pelilaracstr)                    |