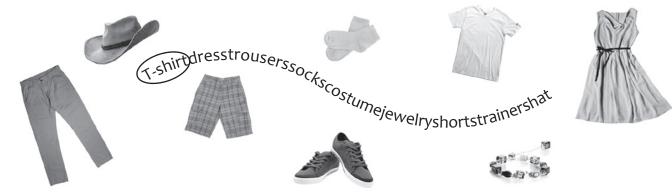

## ل Vocabulary Worksheet 1 تات

Name\_\_\_\_\_

## Clothes and Accessories 1

1 Label the clothes and accessories.



## **2** Look and circle the names of the objects in the word snake.



## **B** Read and complete the sentences using words from Activity 2.

- 1. I wear \_\_\_\_\_\_\_ in my P.E. class.
- 2. Sally likes wearing elegant \_\_\_\_\_\_\_ to parties.
- 3. Jamie always wears a \_\_\_\_\_\_ on his head in the sun.
- 4. They wear gym uniforms and \_\_\_\_\_\_ on Fridays.
- 5. Jenny usually wears a long \_\_\_\_\_\_ when she goes to weddings.

Stopwatch 2 © Ediciones Santillana S.A. / Richmond 2018 Photocopiable