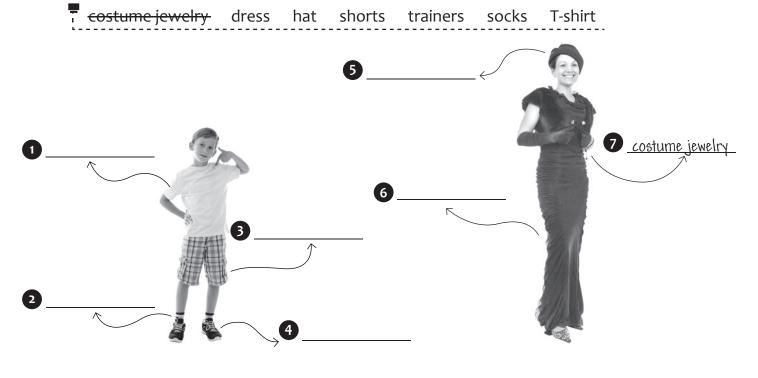

## ل Vocabulary Worksheet 1 تات

Name\_\_\_\_\_

## Clothes and Accessories 1

1 Label the clothes and accessories.



## **2** Look and circle the names of the objects in the word snake.



## **B** Read and complete the sentences using words from Activity 2.

- 1. I wear \_\_\_\_\_\_\_ in my P.E. class.
- 2. Sally likes wearing elegant \_\_\_\_\_\_\_ to parties.
- 3. Jamie always wears a \_\_\_\_\_\_ on his head in the sun.
- 4. They wear gym uniforms and \_\_\_\_\_\_ on Fridays.
- 5. Jenny usually wears a long \_\_\_\_\_\_ when she goes to weddings.

Stopwatch 2 © Ediciones Santillana S.A. / Richmond 2018 Photocopiable